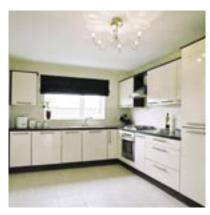

### Interiors at Roseville

- Natural gas-fired radiator central heating
- Appliance Package
- Flooring Allowance
- Fireplace as standard with flueless gas fire
- >> High quality fitted kitchens
- 🤲 All kitchen floors and splash back areas will be tiled as standard
- Migh quality white ceramic sanitary ware
- 🧦 Tiling to bathroom/en-suite wet areas and bathroom/en-suite floors as standard
- Market Specification Ample power sockets with TV and telephone points in lounge and master bedroom
- Paint finish on walls as standard
- Programme de la companyation de
- High quality fitted wardrobes
- ♣ Gardens levelled & seeded
- Covered by 10 year Homebond Guarantee Scheme
- No stamp duty for owner occupiers