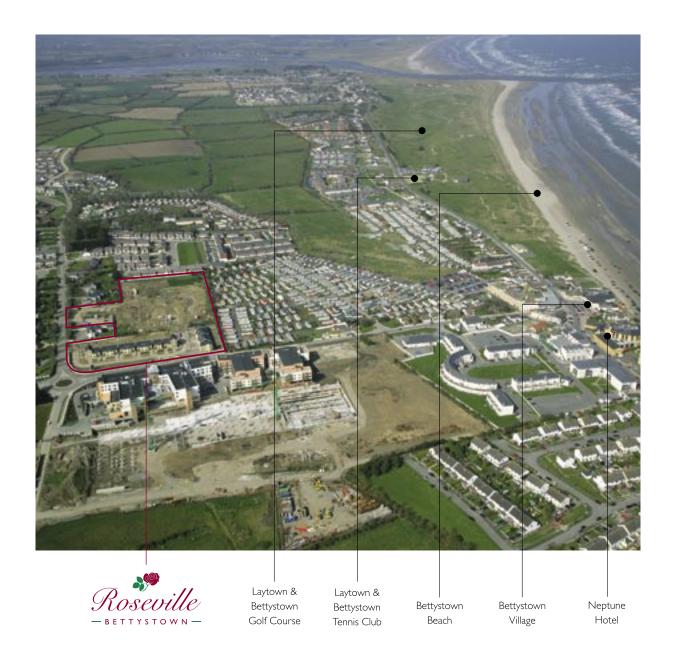

## Find your haven in Bettystown

As impressed as you'll be with the interior of your new home at Roseville, what awaits you outside your window will surely take your breath away.

Only a stone's throw away you'll discover a multitude of outdoor pursuits including the famous Laytown and Bettystown links course, home course of the one and only Des Smyth; lake and sea fishing; scuba diving; horse riding and plenty more.

## ...yet so near the city

Should you occasionally yearn for the hustle and bustle of a slightly more urban lifestyle, Roseville lies within easy reach of many vibrant towns and communities.

Your neighbour to the north is the historic town of Drogheda with its thriving theatres, art galleries, shopping centres and cinemas. While the southerly villages of Portmarnock, Malahide, Swords and Sutton offer superb shopping and sublime restaurants.