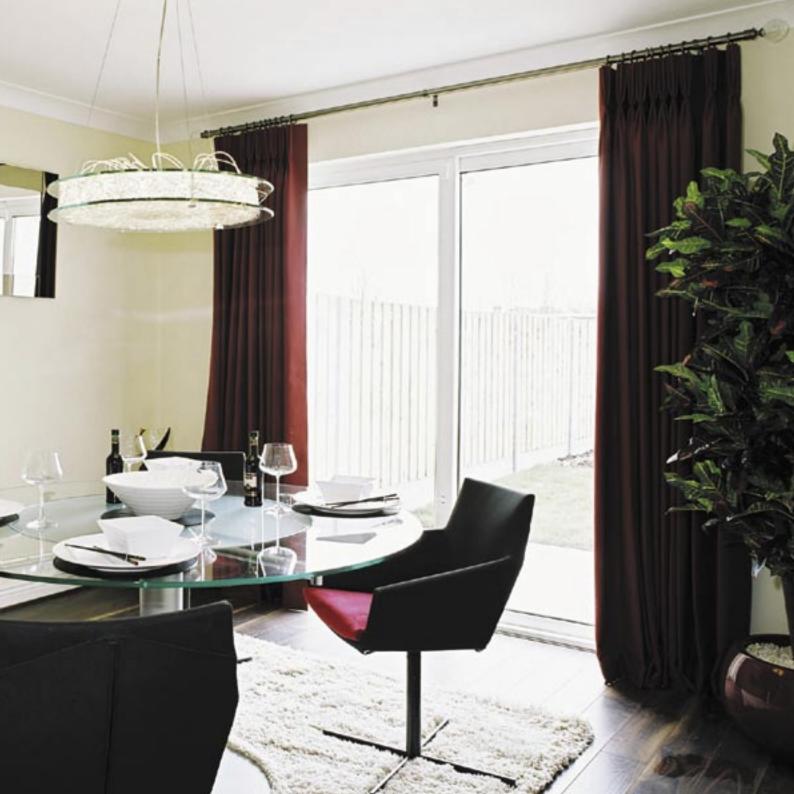

### Interiors at Roseville

- Natural gas-fired radiator central heating
- Appliance Package
- Flooring Allowance
- Fireplace as standard with flueless gas fire
- >> High quality fitted kitchens
- 🤲 All kitchen floors and splash back areas will be tiled as standard
- Migh quality white ceramic sanitary ware
- 🧦 Tiling to bathroom/en-suite wet areas and bathroom/en-suite floors as standard
- Market Specification Ample power sockets with TV and telephone points in lounge and master bedroom
- Paint finish on walls as standard
- Programme de la companyation de
- High quality fitted wardrobes
- ♣ Gardens levelled & seeded
- Covered by 10 year Homebond Guarantee Scheme
- No stamp duty for owner occupiers