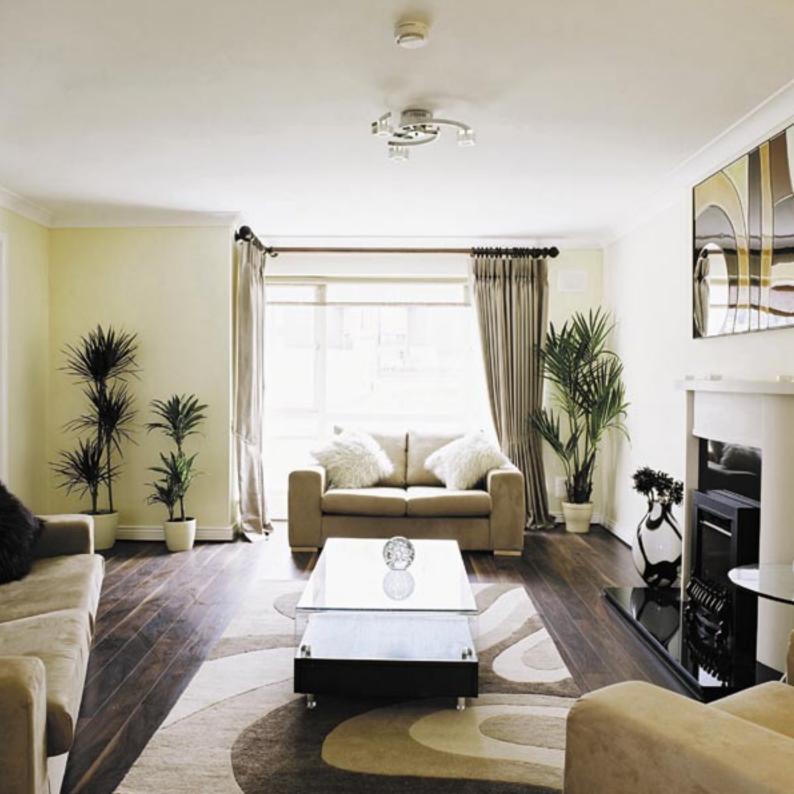

### Interiors at Roseville

- Natural gas-fired radiator central heating
- Appliance Package
- Flooring Allowance
- Fireplace as standard with flueless gas fire
- >> High quality fitted kitchens
- 🤲 All kitchen floors and splash back areas will be tiled as standard
- Migh quality white ceramic sanitary ware
- 🧦 Tiling to bathroom/en-suite wet areas and bathroom/en-suite floors as standard
- Market Specification Ample power sockets with TV and telephone points in lounge and master bedroom
- Paint finish on walls as standard
- Programme de la companyation de
- High quality fitted wardrobes
- ♣ Gardens levelled & seeded
- Covered by 10 year Homebond Guarantee Scheme
- No stamp duty for owner occupiers